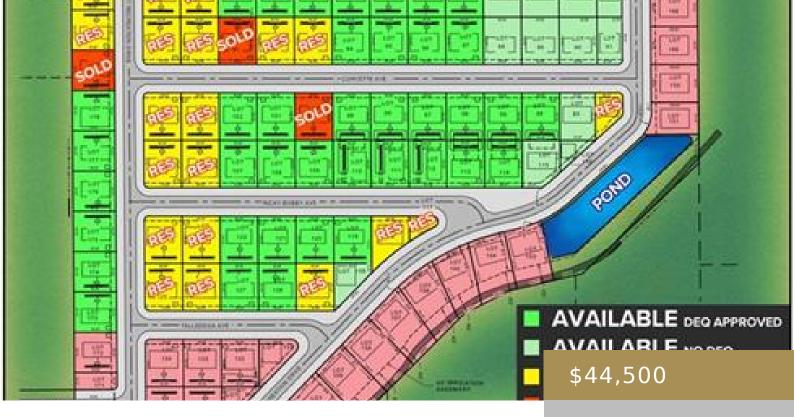

#### BILLINGS, MT, 59106

https://billingsrealtybrokers.com

SHOP WORLD 406 SUBD (24), S07, T01 S, R25 E, Lot 23 Shop lots in Shop World 406! This lot has MT DEQ SEPTIC and CISTERN approval (Riverstone Health will issue final permit subject to building size and placement.) Natural gas and electric available. Secluded and private location yet only 15 minutes from Walmart and [...]

#### Basics

Category: Lots and Land Status: Active Lot size: 8015 sq ft County Or Parish: Yellowstone DOM: 21 Type: Commercial Half baths: 0 half baths Zone: UNZON Number of Lots: 1

## Miscellaneous

Restrictions: See Deed Possession: At Closing Showing Instructions: Drive By,See Remarks Parcel Number: C18847 Street Surface: Asphalt Road Frontage: 80 Subdivision: Shop World 406

List Office Name: Keller Williams Yellowstone Properties