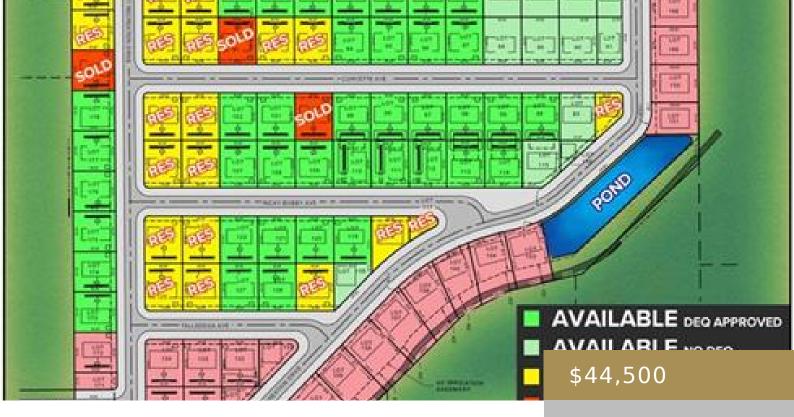

#### BILLINGS, MT, 59106

https://billingsrealtybrokers.com

SHOP WORLD 406 SUBD (24), S07, T01 S, R25 E, Lot 24 Shop lots in Shop World 406! This lot has MT DEQ SEPTIC and CISTERN approval (Riverstone Health will issue final permit subject to building size and placement.) Natural gas and electric available. Secluded and private location yet only 15 minutes from Walmart and [...]

#### **Miscellaneous**

**Restrictions:** See Deed Street Surface: Asphalt

Possession: At Closing Road Frontage: 80

**Showing Instructions:** Drive By,See **Subdivision:** Shop World 406 Remarks

Parcel Number: C18848 List Office Name: Keller Williams Yellowstone