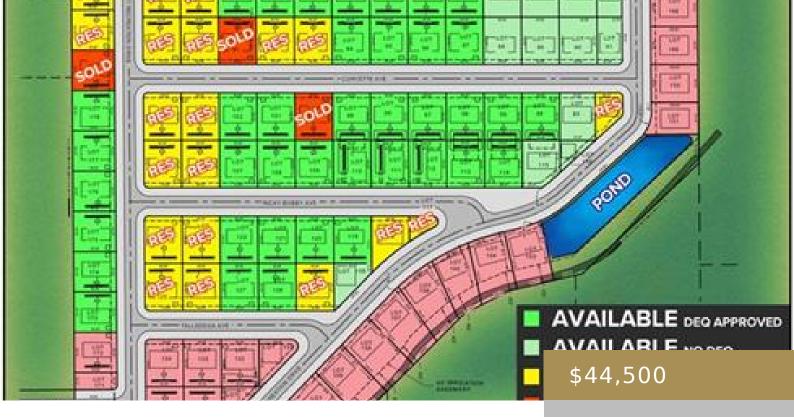

#### **BILLINGS, MT, 59106**

https://billingsrealtybrokers.com

SHOP WORLD 406 SUBD (24), S07, T01 S, R25 E, Lot 34 Shop lots in Shop World 406! This lot has MT DEQ SEPTIC and CISTERN approval (Riverstone Health will issue final permit subject to building size and placement.) Natural gas and electric available. Secluded and private location yet only 15 minutes from Walmart and [...]

#### **Miscellaneous**

**Restrictions:** See Deed Street Surface: Asphalt

Possession: At Closing Road Frontage: 80

**Showing Instructions:** Drive By,See **Subdivision:** Shop World 406 Remarks

Parcel Number: C18858 List Office Name: Keller Williams Yellowstone