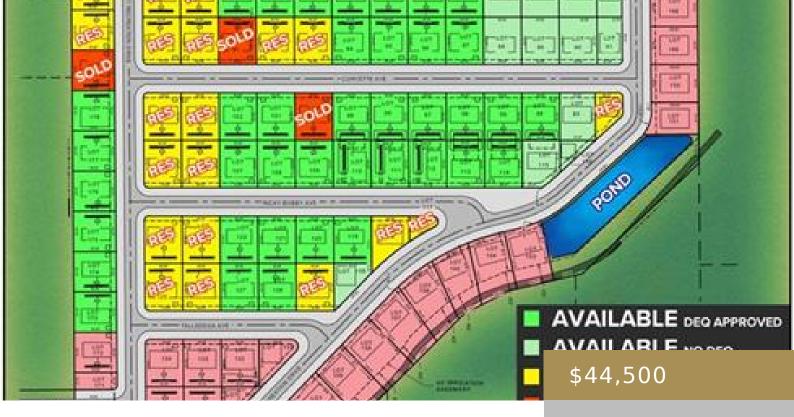

#### BILLINGS, MT, 59106

https://billingsrealtybrokers.com

SHOP WORLD 406 SUBD (24), S07, T01 S, R25 E, Lot 35 Shop lots in Shop World 406! This lot has MT DEQ SEPTIC and CISTERN approval (Riverstone Health will issue final permit subject to building size and placement.) Natural gas and electric available. Secluded and private location yet only 15 minutes from Walmart and [...]

#### **Miscellaneous**

Remarks

**Restrictions:** See Deed Street Surface: Asphalt

Possession: At Closing Road Frontage: 80

**Showing Instructions:** Drive By,See **Subdivision:** Shop World 406

Parcel Number: C18859 List Office Name: Keller Williams Yellowstone