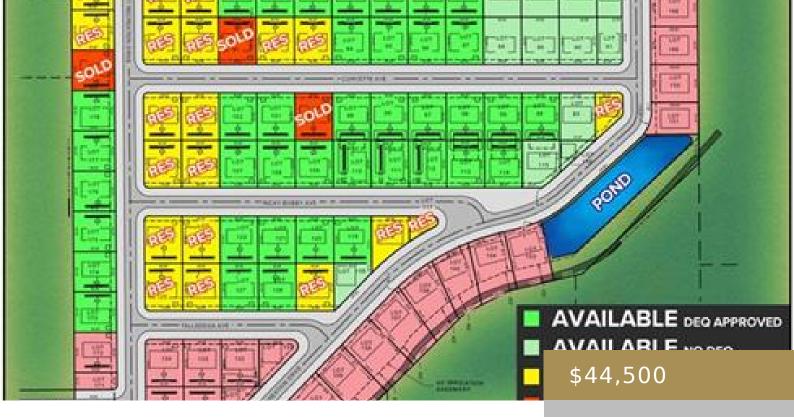

#### BILLINGS, MT, 59106

https://billingsrealtybrokers.com

SHOP WORLD 406 SUBD (24), S07, T01 S, R25 E, Lot 36 Shop lots in Shop World 406! This lot has MT DEQ SEPTIC and CISTERN approval (Riverstone Health will issue final permit subject to building size and placement.) Natural gas and electric available. Secluded and private location yet only 15 minutes from Walmart and [...]

#### Basics

Category: Lots and Land Status: Active Lot size: 8015 sq ft County Or Parish: Yellowstone DOM: 21 Type: Commercial Half baths: 0 half baths Zone: UNZON Number of Lots: 1

## Miscellaneous

Restrictions: See Deed Possession: At Closing Showing Instructions: Drive By,See Remarks Parcel Number: C18860 Street Surface: Asphalt Road Frontage: 80 Subdivision: Shop World 406

List Office Name: Keller Williams Yellowstone Properties