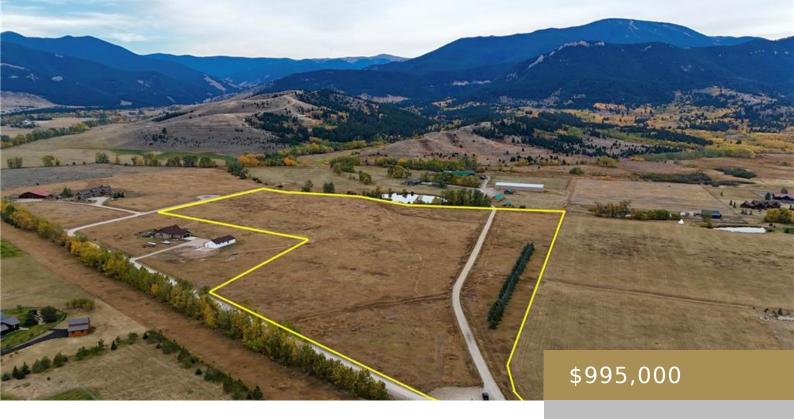

## RED LODGE, MT, 59068

https://billingsrealtybrokers.com

REMINGTON RANCH, S33, T07 S, R20 E, TR 31 4TH AM COS 1620 16TH AM RB Welcome to an incredible 24.63 acre lot at the end of Remington Ranch Road in a great location just outside of Red Lodge, Montana. Fantastic views of the towering Beartooth Mountains makes this an incredible lot to build your [...]