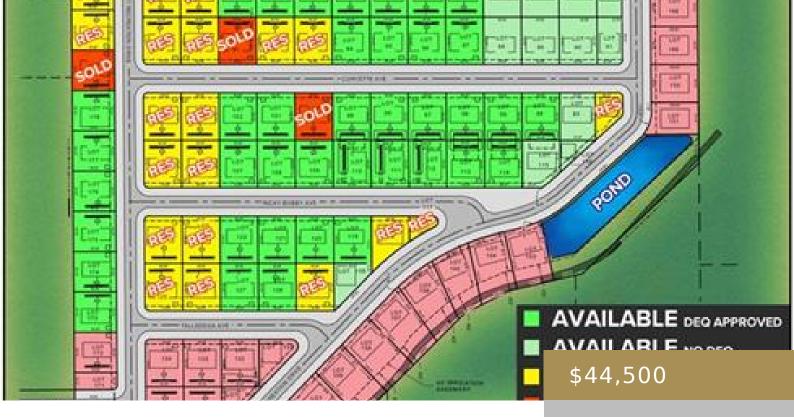

#### BILLINGS, MT, 59106

https://billingsrealtybrokers.com

SHOP WORLD 406 SUBD (24), S07, T01 S, R25 E, Lot 31 Shop lots in Shop World 406! This lot has MT DEQ SEPTIC and CISTERN approval (Riverstone Health will issue final permit subject to building size and placement.) Natural gas and electric available. Secluded and private location yet only 15 minutes from Walmart and [...]

Subdivision: Shop World 406

By,See Remarks

Parcel Number:

**List Office Name:** Keller Williams Yellowstone Properties