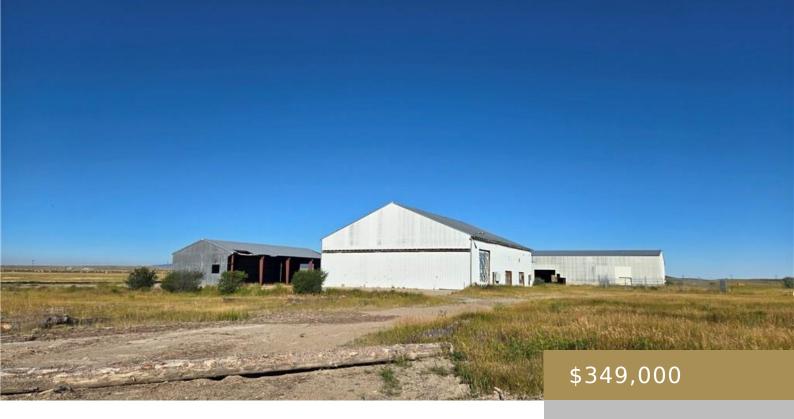

#### OTHER-SEE REMARKS, MT, 59453

https://billingsrealtybrokers.com

Legal to govern per Title Commitment, see additional documents for legal description Commercial opportunity, 67+ acres located West side of Judith Gap. Site of old lumber mill, complete with Phase II Environmental Site Assessment. Three Buildings remain in place, two are located over the boundary of easement for BNSF railway. Pre-engineered Steel buildings, keep them [...]