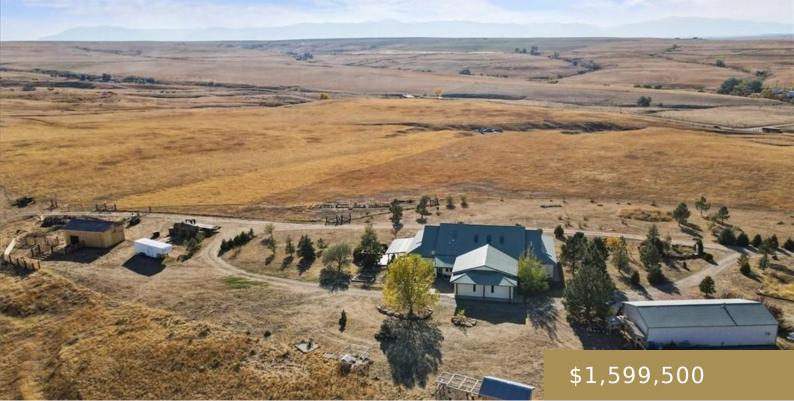

ROBERTS, MT, 59070 https://billingsrealtybrokers.com

S07, T05 S, R22 E, PT N2NE4, SE4NE4 LESS TR 1 COS 1078 & S08, T05 S, R22 E, PT NW4NW4 This is truly a Montana homestead with custom touches that will make you fall in love. Hand built wood customization throughout, this home has been amazingly remodeled & refinished. From a large spacious custom [...]

# Basics

Category: Residential Status: Active Bathrooms: 3.00 baths Area: 6300 sq ft Year built: 1997, Existing Baths Full: 3 DOM: 12 Type: Residential W/Land Bedrooms: 3 beds Half baths: 0 half baths Lot size: 6098400 sq ft Zone: UNZON County Or Parish: Carbon

## **Building Details**

Basement Finish: 75% Other Structures: Barn,Shop,Chicken Coop Basement: Partial Roof: Metal

Sq Ft Basement: 900 sq ft Garage Description: Detached Exterior material: Maintenance Free, Metal