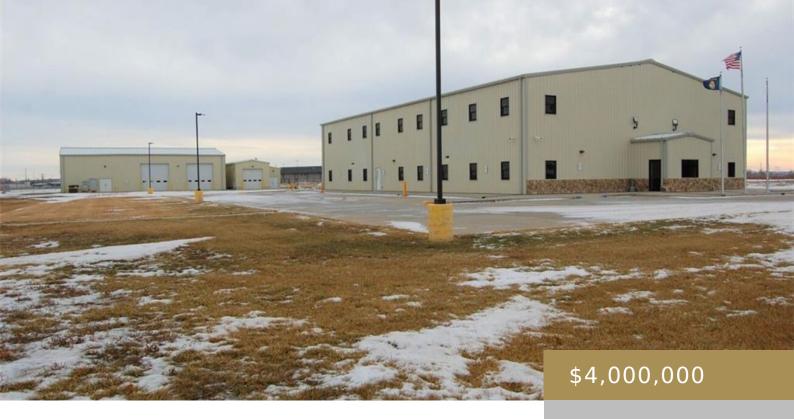

### 2320, CENTRAL, SIDNEY, MT, 59270

https://billingsrealtybrokers.com

22N 59E 05 COS 27-812, PARCEL 1A CONTAINING 25.32 AC & 22N 59E 05 C.O.S. 27-53, ACRES 8.522 Well maintained industrial/ office in Sidney, Montana with significant upside potential as mixed use, multi-tenant, or new corporate space. MAIN 2 STORY OFFICE 18,788 SF WITH 21 OFFICES, 10 RESTROOMS, 2 CONF ROOMS, 2 KITCHENS, GEOTHERMAL HVAC [...]

- Office/Warehouse
- Commercial
- Active
- 26708 sq ft

Google

Map data ©2024

### **Basics**

Category: Commercial Type: Office/Warehouse

Status: Active Half baths: 0 half baths

Area: 26708 sq ft Year built: 2011, Existing

Zone: See Remarks County Or Parish: Richland

**Land Sq Ft: 1474157** sq ft **DOM:** 138

# **Building Details**

**Water:** Buyer To Verify, Public **Building Type:** Industrial, Mixed, Warehouse

Number of Levels: 2 Number Buildings: 4

**Exterior material:** Pre-Fabricated, Steel **Roof:** Metal