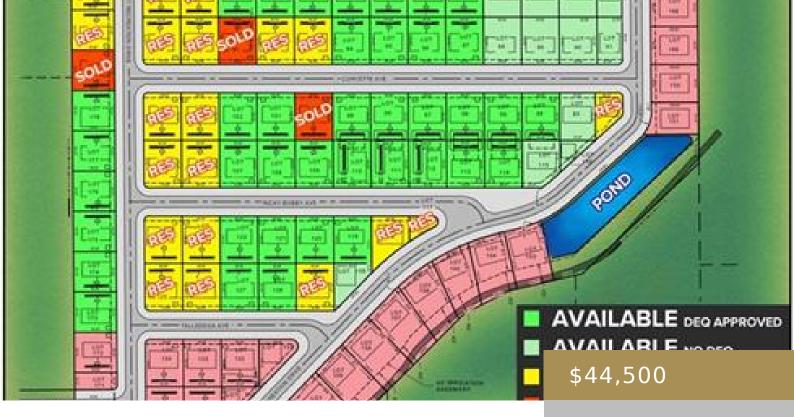

#### BILLINGS, MT, 59106

https://billingsrealtybrokers.com

SHOP WORLD 406 SUBD (24), S07, T01 S, R25 E, Lot 40 Shop lots in Shop World 406! This lot has MT DEQ SEPTIC and CISTERN approval (Riverstone Health will issue final permit subject to building size and placement.) Natural gas and electric available. Secluded and private location yet only 15 minutes from Walmart and [...]

#### **Miscellaneous**

**Restrictions:** See Deed Street Surface: Asphalt

**Possession:** At Closing **Road Frontage:** 142

**Showing Instructions:** Drive By,See **Subdivision:** Shop World 406 Remarks

Parcel Number: C18864 List Office Name: Keller Williams Yellowstone