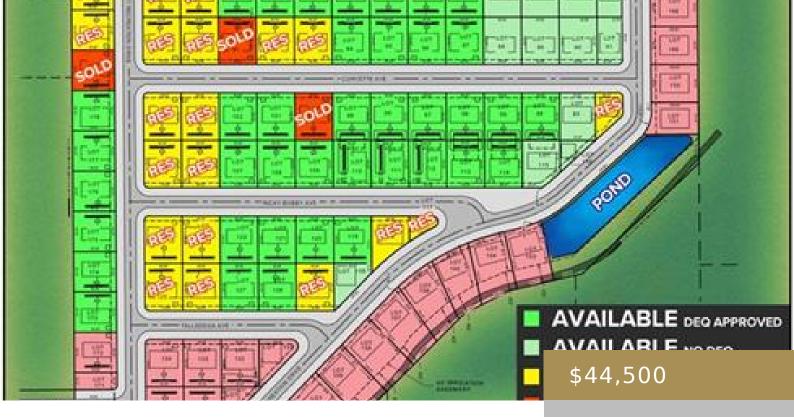

#### BILLINGS, MT, 59106

https://billingsrealtybrokers.com

SHOP WORLD 406 SUBD (24), S07, T01 S, R25 E, Lot 44 Shop lots in Shop World 406! This lot has MT DEQ SEPTIC and CISTERN approval (Riverstone Health will issue final permit subject to building size and placement.) Natural gas and electric available. Secluded and private location yet only 15 minutes from Walmart and [...]

#### **Miscellaneous**

Remarks

**Restrictions:** See Deed Street Surface: Asphalt

Possession: At Closing Road Frontage: 80

**Showing Instructions:** Drive By,See **Subdivision:** Shop World 406

Parcel Number: C18868 List Office Name: Keller Williams Yellowstone