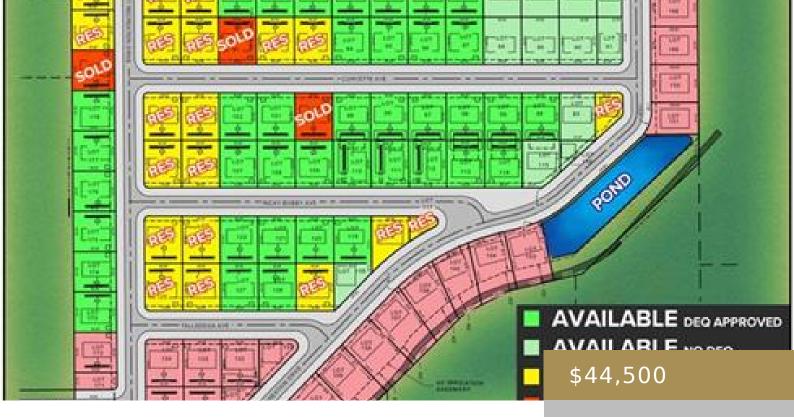

#### BILLINGS, MT, 59106

https://billingsrealtybrokers.com

SHOP WORLD 406 SUBD (24), S07, T01 S, R25 E, Lot 45 Shop lots in Shop World 406! This lot has MT DEQ SEPTIC and CISTERN approval (Riverstone Health will issue final permit subject to building size and placement.) Natural gas and electric available. Secluded and private location yet only 15 minutes from Walmart and [...]

# **Basics**

Category: Lots and Land

Status: Active

Lot size: 8015 sq ft

County Or Parish: Yellowstone

**DOM:** 22

Type: Commercial

Half baths: 0 half baths

Zone: UNZON

Number of Lots: 1

### **Miscellaneous**

**Restrictions:** See Deed Street Surface: Asphalt

Possession: At Closing Road Frontage: 80

**Showing Instructions:** Drive By,See **Subdivision:** Shop World 406 Remarks

Parcel Number: C18869 List Office Name: Keller Williams Yellowstone