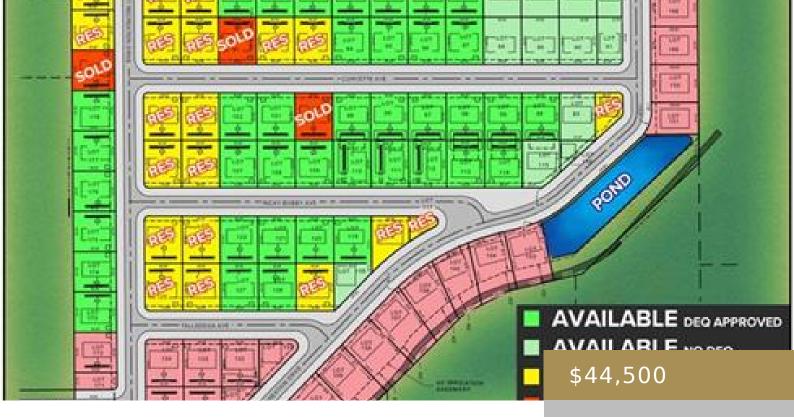

#### BILLINGS, MT, 59106

https://billingsrealtybrokers.com

SHOP WORLD 406 SUBD (24), S07, T01 S, R25 E, Lot 47 Shop lots in Shop World 406! This lot has MT DEQ SEPTIC and CISTERN approval (Riverstone Health will issue final permit subject to building size and placement.) Natural gas and electric available. Secluded and private location yet only 15 minutes from Walmart and [...]

## Miscellaneous

Restrictions: See Deed Possession: At Closing Showing Instructions: Drive By,See Remarks

Parcel Number: C18871

Street Surface: Asphalt Road Frontage: 80 Subdivision: Shop World 406

List Office Name: Keller Williams Yellowstone Properties