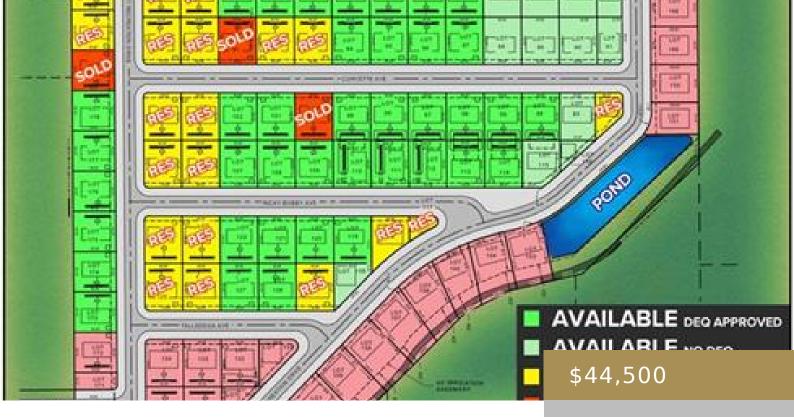

#### BILLINGS, MT, 59106

https://billingsrealtybrokers.com

SHOP WORLD 406 SUBD (24), S07, T01 S, R25 E, Lot 46 Shop lots in Shop World 406! This lot has MT DEQ SEPTIC and CISTERN approval (Riverstone Health will issue final permit subject to building size and placement.) Natural gas and electric available. Secluded and private location yet only 15 minutes from Walmart and [...]

#### **Miscellaneous**

**Restrictions:** See Deed Street Surface: Asphalt

Possession: At Closing Road Frontage: 80

**Showing Instructions:** Drive By,See **Subdivision:** Shop World 406

Remarks

Parcel Number: C18870 List Office Name: Keller Williams Yellowstone Properties