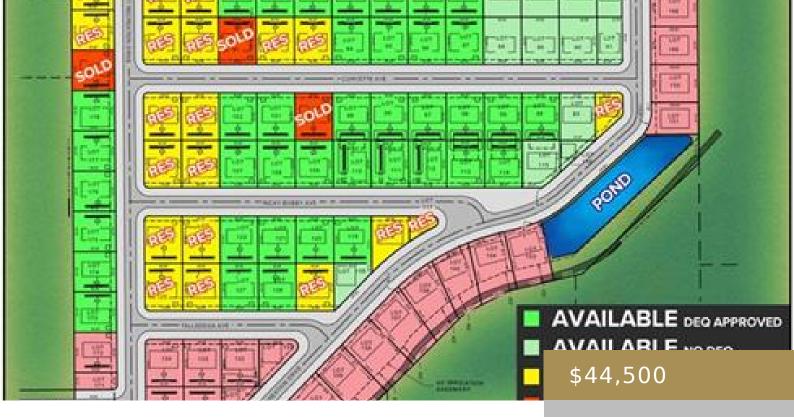

#### BILLINGS, MT, 59106

https://billingsrealtybrokers.com

SHOP WORLD 406 SUBD (24), S07, T01 S, R25 E, Lot 50 Shop lots in Shop World 406! This lot has MT DEQ SEPTIC and CISTERN approval (Riverstone Health will issue final permit subject to building size and placement.) Natural gas and electric available. Secluded and private location yet only 15 minutes from Walmart and [...]

#### **Miscellaneous**

Remarks

**Restrictions:** See Deed Street Surface: Asphalt

Possession: At Closing Road Frontage: 80

**Showing Instructions:** Drive By,See **Subdivision:** Shop World 406

Parcel Number: C18874 List Office Name: Keller Williams Yellowstone