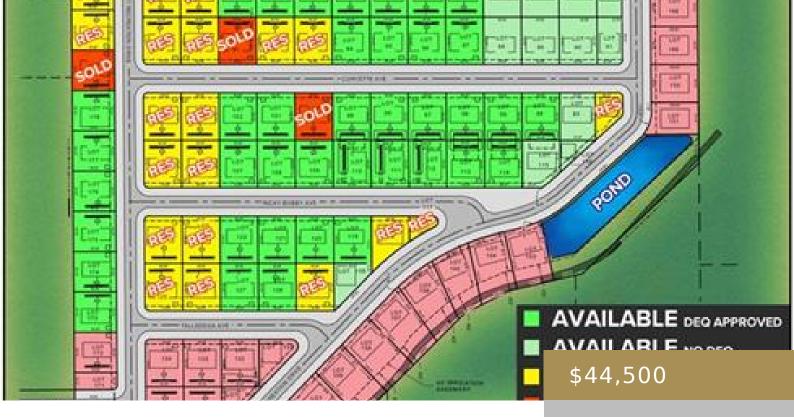

### BILLINGS, MT, 59106

https://billingsrealtybrokers.com

SHOP WORLD 406 SUBD (24), S07, T01 S, R25 E, Lot 55 Shop lots in Shop World 406! This lot has MT DEQ SEPTIC and CISTERN approval (Riverstone Health will issue final permit subject to building size and placement.) Natural gas and electric available. Secluded and private location yet only 15 minutes from Walmart and [...]

### **Miscellaneous**

**Restrictions:** See Deed Street Surface: Asphalt

Possession: At Closing Road Frontage: 80

**Showing Instructions:** Drive By,See **Subdivision:** Shop World 406

Remarks

List Office Name: Keller Williams Yellowstone