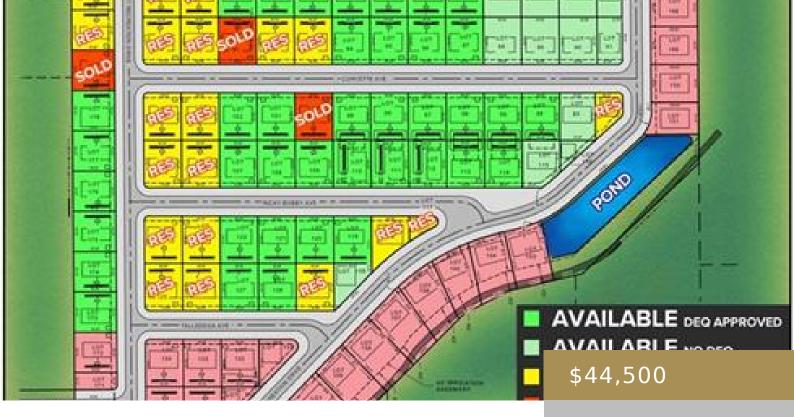

### BILLINGS, MT, 59106

https://billingsrealtybrokers.com

SHOP WORLD 406 SUBD (24), S07, T01 S, R25 E, Lot 57 Shop lots in Shop World 406! This lot has MT DEQ SEPTIC and CISTERN approval (Riverstone Health will issue final permit subject to building size and placement.) Natural gas and electric available. Secluded and private location yet only 15 minutes from Walmart and [...]

### **Miscellaneous**

Remarks

**Restrictions:** See Deed Street Surface: Asphalt

Possession: At Closing Road Frontage: 80

**Showing Instructions:** Drive By,See **Subdivision:** Shop World 406

Parcel Number: C18881 List Office Name: Keller Williams Yellowstone