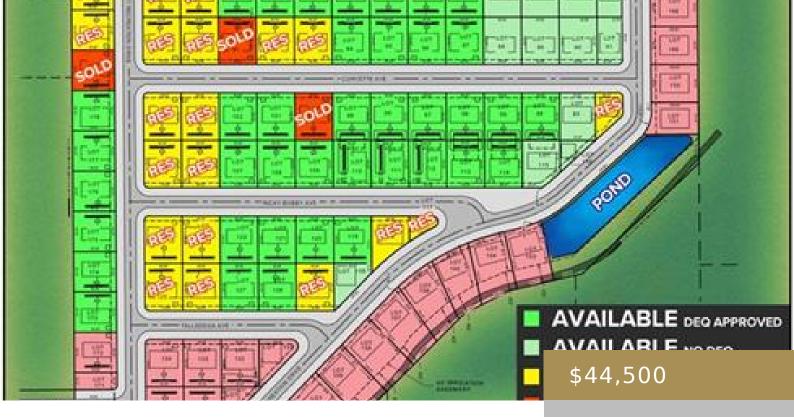

#### BILLINGS, MT, 59106

https://billingsrealtybrokers.com

SHOP WORLD 406 SUBD (24), S07, T01 S, R25 E, Lot 59 Shop lots in Shop World 406! This lot has MT DEQ SEPTIC and CISTERN approval (Riverstone Health will issue final permit subject to building size and placement.) Natural gas and electric available. Secluded and private location yet only 15 minutes from Walmart and [...]

#### **Miscellaneous**

Remarks

**Restrictions:** See Deed Street Surface: Asphalt

Possession: At Closing Road Frontage: 80

**Showing Instructions:** Drive By,See **Subdivision:** Shop World 406

Parcel Number: C18883 List Office Name: Keller Williams Yellowstone