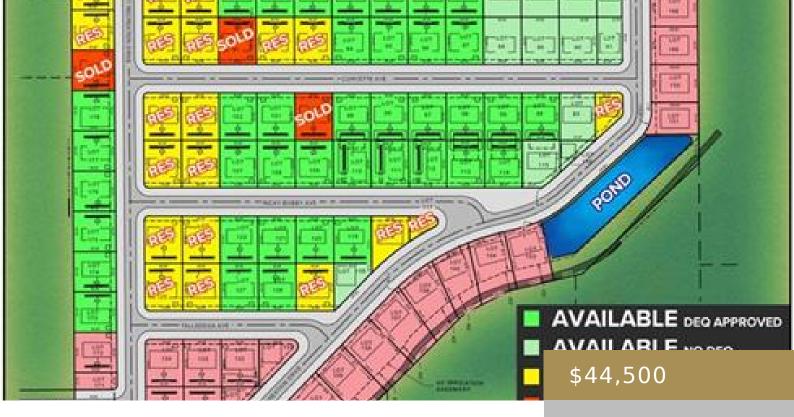

#### BILLINGS, MT, 59106

https://billingsrealtybrokers.com

SHOP WORLD 406 SUBD (24), S07, T01 S, R25 E, Lot 60 Shop lots in Shop World 406! This lot has MT DEQ SEPTIC and CISTERN approval (Riverstone Health will issue final permit subject to building size and placement.) Natural gas and electric available. Secluded and private location yet only 15 minutes from Walmart and [...]

## Miscellaneous

Restrictions: See Deed Possession: At Closing Showing Instructions: Drive By,See Remarks Parcel Number: C18884 Street Surface: Asphalt Road Frontage: 80 Subdivision: Shop World 406

List Office Name: Keller Williams Yellowstone Properties