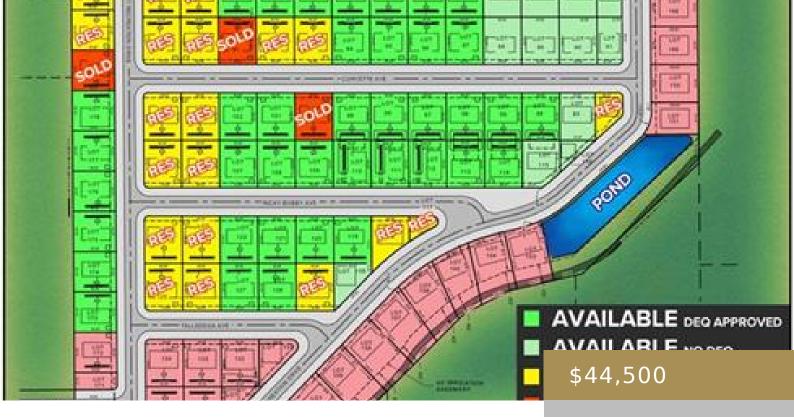

#### BILLINGS, MT, 59106

https://billingsrealtybrokers.com

SHOP WORLD 406 SUBD (24), S07, T01 S, R25 E, Lot 61 Shop lots in Shop World 406! This lot has MT DEQ SEPTIC and CISTERN approval (Riverstone Health will issue final permit subject to building size and placement.) Natural gas and electric available. Secluded and private location yet only 15 minutes from Walmart and [...]

#### **Miscellaneous**

**Restrictions:** See Deed Street Surface: Asphalt

Possession: At Closing Road Frontage: 80

**Showing Instructions:** Drive By,See **Subdivision:** Shop World 406 Remarks

Parcel Number: C18885 List Office Name: Keller Williams Yellowstone