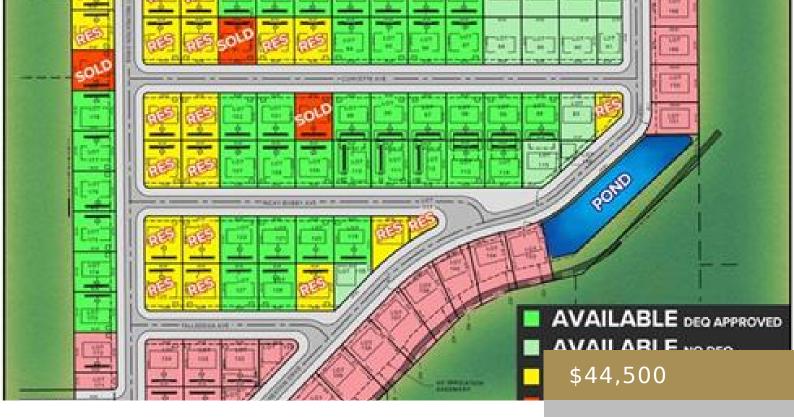

#### BILLINGS, MT, 59106

https://billingsrealtybrokers.com

SHOP WORLD 406 SUBD (24), S07, T01 S, R25 E, Lot 62 Shop lots in Shop World 406! This lot has MT DEQ SEPTIC and CISTERN approval (Riverstone Health will issue final permit subject to building size and placement.) Natural gas and electric available. Secluded and private location yet only 15 minutes from Walmart and [...]

## Miscellaneous

Restrictions: See Deed Possession: At Closing Showing Instructions: Drive By,See Remarks Parcel Number: C18886 Street Surface: Asphalt Road Frontage: 80 Subdivision: Shop World 406

List Office Name: Keller Williams Yellowstone Properties