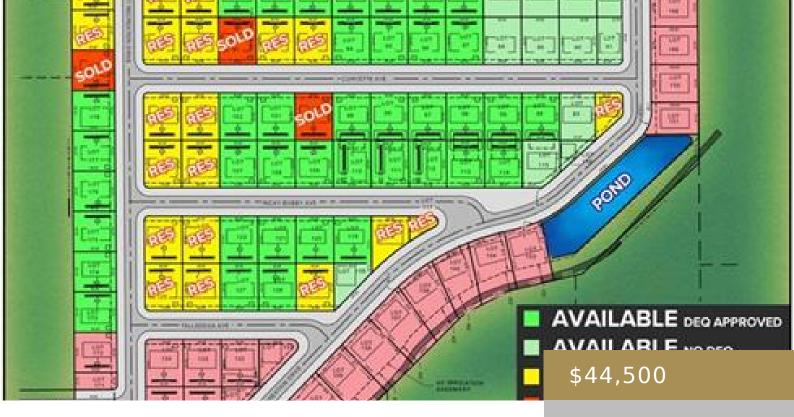

#### BILLINGS, MT, 59106

https://billingsrealtybrokers.com

SHOP WORLD 406 SUBD (24), S07, T01 S, R25 E, Lot 63 Shop lots in Shop World 406! This lot has MT DEQ SEPTIC and CISTERN approval (Riverstone Health will issue final permit subject to building size and placement.) Natural gas and electric available. Secluded and private location yet only 15 minutes from Walmart and [...]

## Miscellaneous

Restrictions: See Deed Possession: At Closing Showing Instructions: Drive By,See Remarks Parcel Number: C18887 Street Surface: Asphalt Road Frontage: 80 Subdivision: Shop World 406

List Office Name: Keller Williams Yellowstone Properties