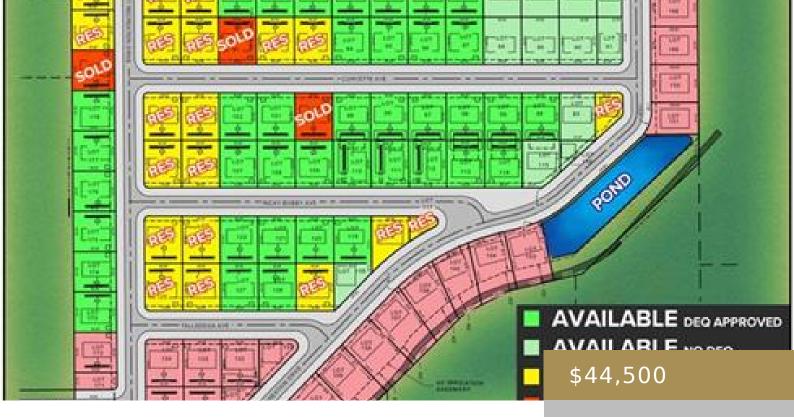

### BILLINGS, MT, 59106

https://billingsrealtybrokers.com

SHOP WORLD 406 SUBD (24), S07, T01 S, R25 E, Lot 64 Shop lots in Shop World 406! This lot has MT DEQ SEPTIC and CISTERN approval (Riverstone Health will issue final permit subject to building size and placement.) Natural gas and electric available. Secluded and private location yet only 15 minutes from Walmart and [...]

### **Miscellaneous**

**Restrictions:** See Deed Street Surface: Asphalt

Possession: At Closing Road Frontage: 80

**Showing Instructions:** Drive By,See **Subdivision:** Shop World 406

Remarks

Parcel Number: C18888 List Office Name: Keller Williams Yellowstone