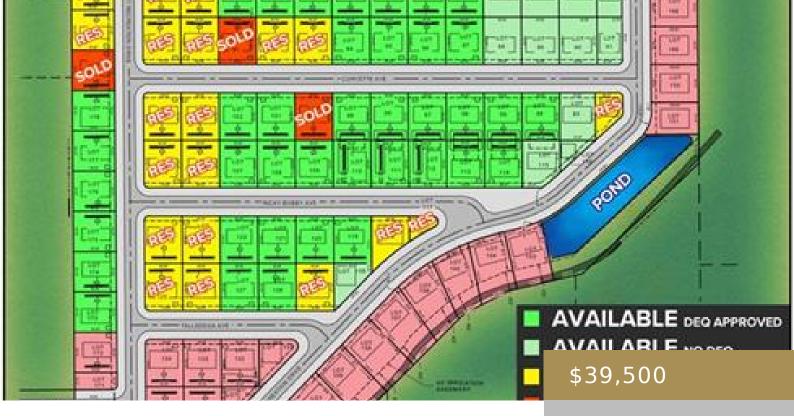

## BILLINGS, MT, 59106

https://billingsrealtybrokers.com

SHOP WORLD 406 SUBD (24), S07, T01 S, R25 E, Lot 66 & SHOP WORLD 406 SUBD (24), S07, T01 S, R25 E, Lot 91 Shop lots in Shop World 406! This lot is NOT septic approved. Natural gas and electric available. Secluded and private location yet only 15 minutes from Walmart and shopping! Security [...]

## Basics

Category: Lots and Land Status: Active Lot size: 10542 sq ft County Or Parish: Yellowstone DOM: 22 Type: Commercial Half baths: 0 half baths Zone: UNZON Number of Lots: 2

### Miscellaneous

| Restrictions: See Deed                     | Street Surface: Asphalt                                            |
|--------------------------------------------|--------------------------------------------------------------------|
| Possession: At Closing                     | Road Frontage: 260                                                 |
| Showing Instructions: Drive By,See Remarks | Subdivision: Shop World 406                                        |
| Parcel Number: C18890 & C18915             | <b>List Office Name:</b> Keller Williams Yellowstone<br>Properties |