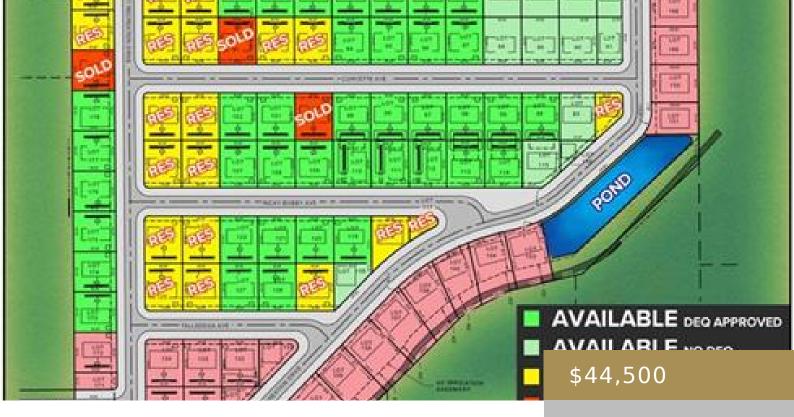

#### BILLINGS, MT, 59106

https://billingsrealtybrokers.com

SHOP WORLD 406 SUBD (24), S07, T01 S, R25 E, Lot 72 Shop lots in Shop World 406! This lot has MT DEQ SEPTIC and CISTERN approval (Riverstone Health will issue final permit subject to building size and placement.) Natural gas and electric available. Secluded and private location yet only 15 minutes from Walmart and [...]

#### **Miscellaneous**

**Restrictions:** See Deed Street Surface: Asphalt

Possession: At Closing Road Frontage: 80

**Showing Instructions:** Drive By,See **Subdivision:** Shop World 406 Remarks

Parcel Number: C18896 List Office Name: Keller Williams Yellowstone