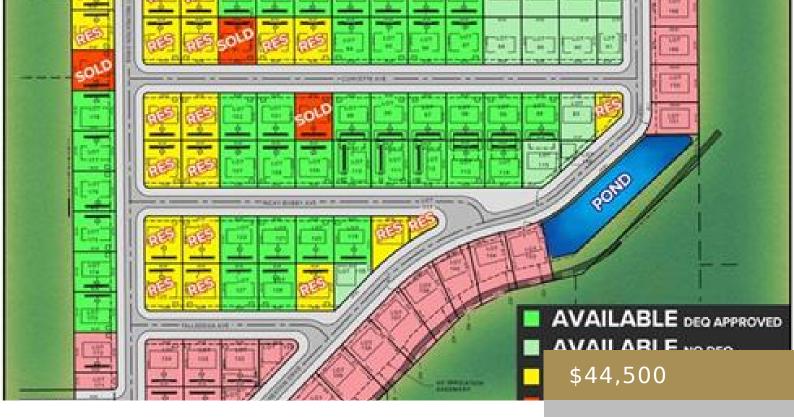

#### BILLINGS, MT, 59106

https://billingsrealtybrokers.com

SHOP WORLD 406 SUBD (24), S07, T01 S, R25 E, Lot 73 Shop lots in Shop World 406! This lot has MT DEQ SEPTIC and CISTERN approval (Riverstone Health will issue final permit subject to building size and placement.) Natural gas and electric available. Secluded and private location yet only 15 minutes from Walmart and [...]

## Miscellaneous

Restrictions: See Deed Possession: At Closing Showing Instructions: Drive By,See Remarks Parcel Number: C18897 Street Surface: Asphalt Road Frontage: 80 Subdivision: Shop World 406

List Office Name: Keller Williams Yellowstone Properties