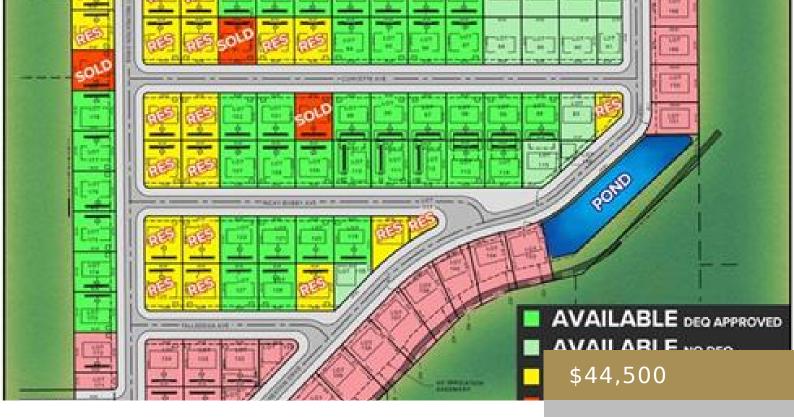

#### BILLINGS, MT, 59106

https://billingsrealtybrokers.com

SHOP WORLD 406 SUBD (24), S07, T01 S, R25 E, Lot 74 Shop lots in Shop World 406! This lot has MT DEQ SEPTIC and CISTERN approval (Riverstone Health will issue final permit subject to building size and placement.) Natural gas and electric available. Secluded and private location yet only 15 minutes from Walmart and [...]

## Miscellaneous

Restrictions: See Deed Possession: At Closing Showing Instructions: Drive By,See Remarks Parcel Number: C18898 Street Surface: Asphalt Road Frontage: 80 Subdivision: Shop World 406

List Office Name: Keller Williams Yellowstone Properties