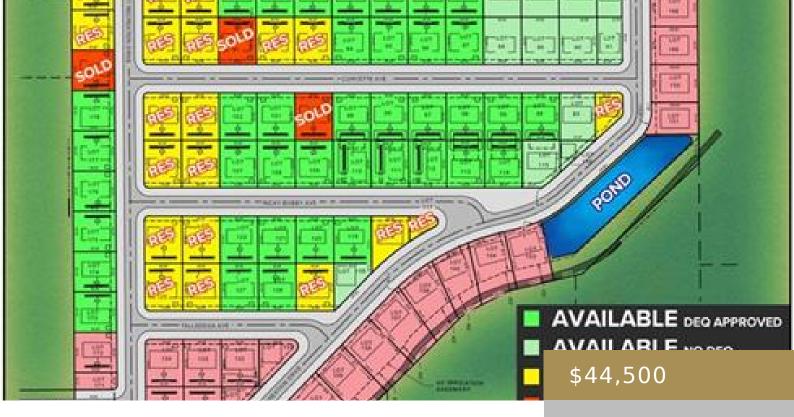

#### BILLINGS, MT, 59106

https://billingsrealtybrokers.com

SHOP WORLD 406 SUBD (24), S07, T01 S, R25 E, Lot 76 Shop lots in Shop World 406! This lot has MT DEQ SEPTIC and CISTERN approval (Riverstone Health will issue final permit subject to building size and placement.) Natural gas and electric available. Secluded and private location yet only 15 minutes from Walmart and [...]

#### **Miscellaneous**

**Restrictions:** See Deed Street Surface: Asphalt

Possession: At Closing Road Frontage: 80

**Showing Instructions:** Drive By,See **Subdivision:** Shop World 406 Remarks

Parcel Number: C18900 List Office Name: Keller Williams Yellowstone