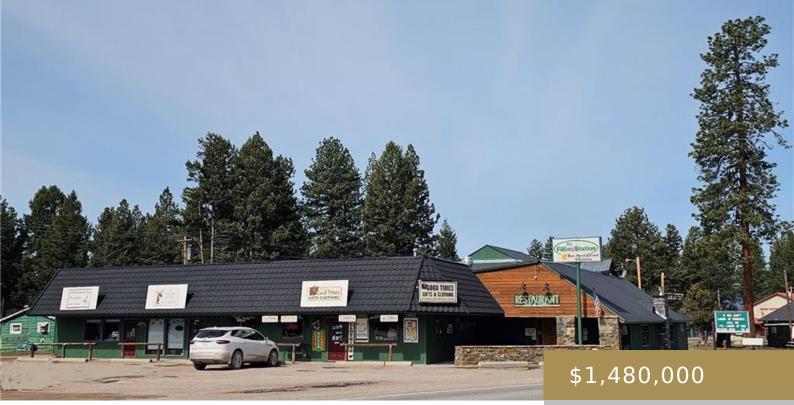

#### **OTHER-SEE REMARKS, MT, 59868**

https://billingsrealtybrokers.com

COYLE ADDITION, S03, T16 N, R15 W, Lot 1 The Filling Station Bar, Grill & Casino on the Glacier Park Highway in the heart of Seeley Lake is filled with opportunity. A well-established business & profitable. Sale includes an all beverage license with gaming, all fixtures & business equipment. Situated on 1.6 acres, the Bar, [...]

### **Basics**

Category: Commercial Status: Active Year built: 1960, Existing County Or Parish: Other-See Remarks DOM: 2476 Type: Restaurant Half baths: 0 half baths Zone: Other Land Sq Ft: 69696 sq ft