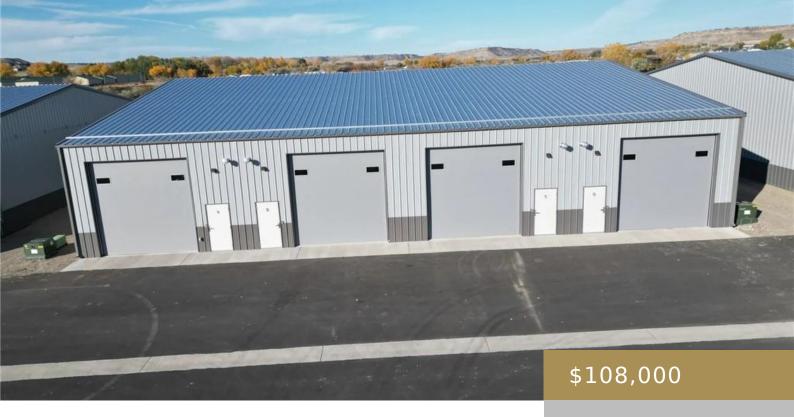

### BILLINGS, MT, 59106

https://billingsrealtybrokers.com

SHOP WORLD CONDOS (24), S11, T01 S, R24 E, BUILDING 16, UNIT F, 0.510% COMMON AREA INTEREST, LOC @ BLK 1, LT 5A1 PIKE SUB AMD (24) New Shop or Storage Space. Large 96'x96' or 72'x96' engineered steel frame buildings sitting on concrete foundations and 5" thick rebar reinforced slabs. Each building is divided into [...]

# **Building Details**

Water: None Building Type: Shop, Warehouse

**Number of Levels:** 1 **Exterior material:** Steel

**Roof:** Metal **Parking:** 2

### **Amenities & Features**

Sewer: Community, None Cooling: None

Parking Desc: Blacktop Heating: Gas Wall