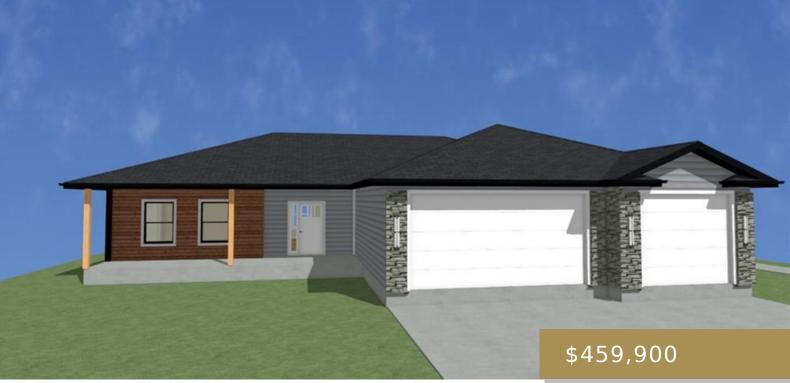

BILLINGS, MT, 59105 https://billingsrealtybrokers.com

EMMA JEAN HEIGHTS SUB 4TH FIL (22), S23, T01 N, R26 E, BLOCK 10, Lot 1 Gorgeous one level home on a LARGE corner lot with extra parking area by HD Building featuring 9 foot ceilings & LVP flooring through living area. Kitchen boasts ample cabinetry, custom counters, island/breakfast bar, walk in pantry & stainless [...]

#### Basics

Category: Residential Status: Active Bathrooms: 2.10 baths Area: 1746 sq ft Year built: 2024, Under Construction Baths Full: 2 DOM: 6 Type: Single Family Bedrooms: 3 beds Half baths: 1, 1 half bath Lot size: 9395 sq ft Zone: Suburban Neighborhood Residential County Or Parish: Yellowstone

### **Building Details**

| Basement Finish: None                                  | Sq Ft Basement: 0 sq ft |
|--------------------------------------------------------|-------------------------|
| Color: White                                           | Number of Levels: 1     |
| Garage Description: Attached                           | Basement: None          |
| Exterior material: Hardiplank, Maintenance Free, Stone | Roof: Asphalt           |

## **Amenities & Features**

Sewer: Public Style: Ranch Interior Features: Ceiling Fan Exterior Features: Covered Patio,Front Porch,Under Ground Sprinkler Cooling: Central Tot Fireplaces: 1 Heating: Gas Forced Air Features: Deck or Patio, Underground Sprinkler