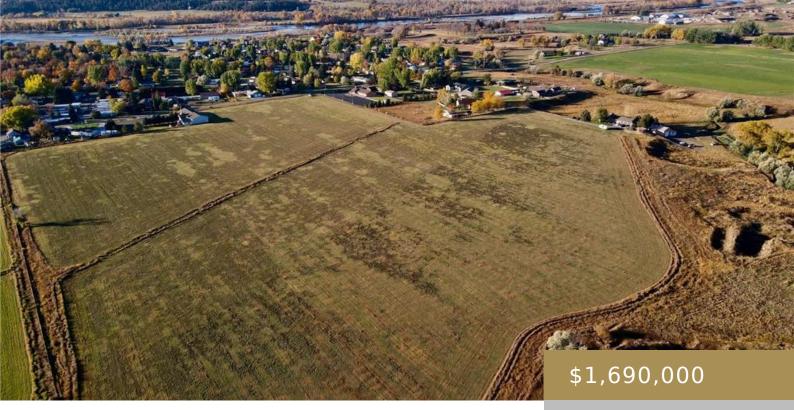

**COLUMBUS, MT, 59019** https://billingsrealtybrokers.com

S21, T02 S, R20 E, C.O.S. 371158, PARCEL 3A-1A; S21, T02 S, R20 E, TR ON COS 246564; ~69.78 ATTENTION RESIDENTIAL DEVELOPERS, don't miss this rare opportunity to purchase land ready to develop with completed entitlements and supplements. Pioneer Landing would be the first subdivision in many years to be added to the desirable Columbus [...]

### Basics

Category: Lots and Land Status: Active Lot size: 3039617 sq ft County Or Parish: Stillwater DOM: 3 Type: Residential Half baths: 0 half baths Zone: Agricultural Open Space Number of Lots: 2

#### Miscellaneous

| <b>Street Surface:</b><br>Asphalt                    | Virtual Tour Link:<br>https://www.propertypanorama.com/instaview/bmt/349436 |
|------------------------------------------------------|-----------------------------------------------------------------------------|
| <b>Possession:</b> At<br>Closing                     | Road Frontage: 432                                                          |
| <b>Showing</b><br>Instructions: Call<br>Agent,Vacant | Subdivision: Pioneer Landing                                                |
| <b>Parcel Number:</b><br>1020954, 4020518            | List Office Name: Sage Land Company                                         |