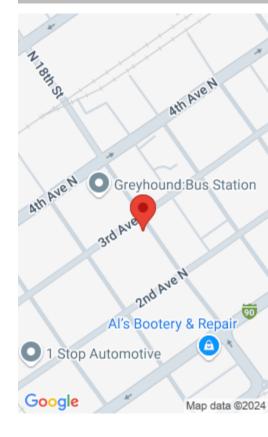

#### BILLINGS, MT, 59101

https://billingsrealtybrokers.com

BILLINGS ORIGINAL TOWNSITE, S33, T01 N, R26 E, BLOCK 67, Lot 12A, AMD (24) For sale is the land and plans for a 22-unit housing development located in the EBURD zoning district of downtown Billings. All in cost per unit has been estimated at about \$236,000 per unit! This project is anticipated to generate a [...]

## **Miscellaneous**

Street Surface: Public Virtual Tour Link:

https://www.propertypanorama.com/instaview/bmt/349437

Type: Multifamily

**Possession:** At Closing Road Frontage: 248

Subdivision: Billings
Original Townsite

Original Townsite

List Office Name: Keller

Williams Yellowstone

**Properties** 

Parcel Number: 03-1033-33-4-09-05-0000