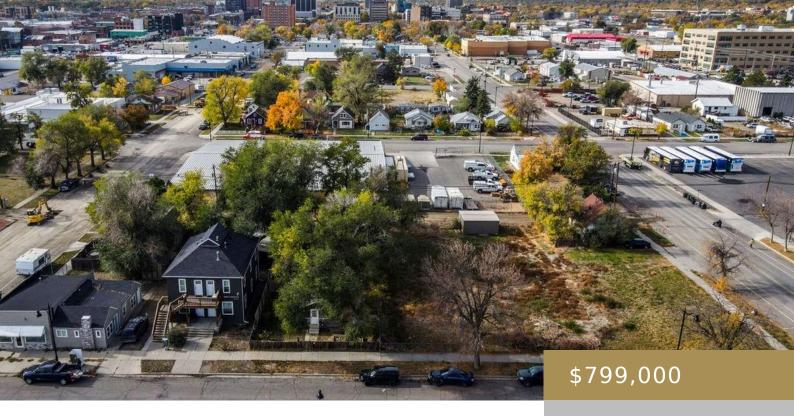

#### BILLINGS, MT, 59101

https://billingsrealtybrokers.com

BILLINGS ORIGINAL TOWNSITE, S33, T01 N, R26 E, BLOCK 67, Lot 12A, AMD (24) For sale is the land and plans for a 22-unit housing development located in the EBURD zoning district of downtown Billings. All in cost per unit has been estimated at about \$236,000 per unit! This project is anticipated to generate a [...]

- Multifamily
- Lots and Land
- Active

**Basics** 

Category: Lots and Land

Status: Active Half baths: 0 half baths

**Lot size: 18879** sq ft **Zone:** See Remarks

County Or Parish: Yellowstone Number of Lots: 1

## **Miscellaneous**

Street Surface: Public Virtual Tour Link:

https://www.propertypanorama.com/instaview/bmt/349437

Type: Multifamily

**Possession:** At Closing Road Frontage: 248

Subdivision: Billings
Original Townsite