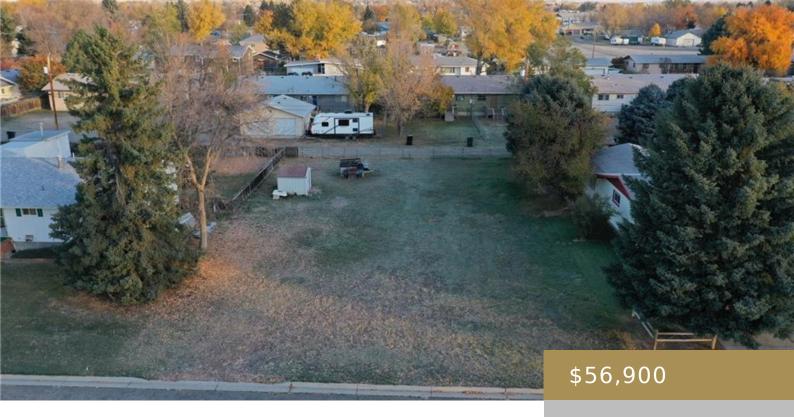

#### BILLINGS, MT, 59105

https://billingsrealtybrokers.com

BITTERROOT SUBD 2ND FILING, S13, T01 N, R26 E, BLOCK 4, Lot 13 Discover the potential of this spacious, vacant lot located in a well-established neighborhood and ready for your vision. Utilities are nearby, making it easier to start your new home. Close to local amenities, parks, and schools!

### **Basics**

Category: Lots and Land

Status: Active

**Lot size: 10000** sq ft

County Or Parish: Yellowstone

**DOM:** 2

**Type:** Residential

Half baths: 0 half baths

#### **Miscellaneous**

**Restrictions:** See Deed Street Surface:

Virtual Tour Link: Possession: At

https://www.propertypanorama.com/instaview/bmt/349477 Closing

Road Frontage: 80 Showing

Instructions: Drive

Asphalt

Subdivision: Bitterroot Parcel Number: C00160

**List Office Name:** 4 Seasons Real Estate