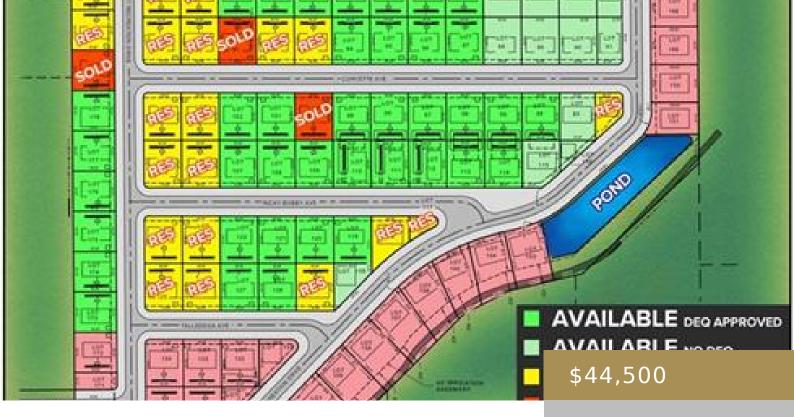

#### BILLINGS, MT, 59106

https://billingsrealtybrokers.com

SHOP WORLD 406 SUBD (24), S07, T01 S, R25 E, Lot 8 Shop lots in Shop World 406! This lot has MT DEQ SEPTIC and CISTERN approval (Riverstone Health will issue final permit subject to building size and placement.) Natural gas and electric available. Secluded and private location yet only 15 minutes from Walmart and [...]

Subdivision: Shop World 406

Parcel Number:
C18832

**List Office Name:** Keller Williams Yellowstone Properties

Zone: UNZON

Number of Lots: 1

#### **Miscellaneous**

**Restrictions:** See Deed Street Surface: Asphalt

Virtual Tour Link: Possession: At

https://www.propertypanorama.com/instaview/bmt/349490 Closing

Road Frontage: 80

Showing
Instructions: Drive
By,See Remarks