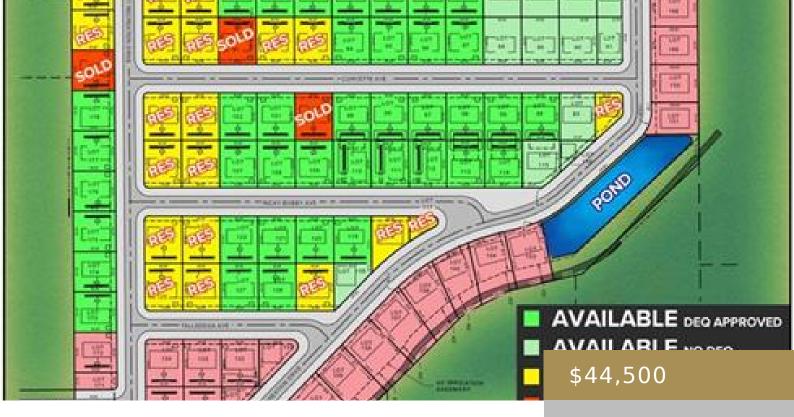

#### BILLINGS, MT, 59106

https://billingsrealtybrokers.com

SHOP WORLD 406 SUBD (24), S07, T01 S, R25 E, Lot 14 Shop lots in Shop World 406! This lot has MT DEQ SEPTIC and CISTERN approval (Riverstone Health will issue final permit subject to building size and placement.) Natural gas and electric available. Secluded and private location yet only 15 minutes from Walmart and [...]

### Miscellaneous

Restrictions: See Deed

Virtual Tour Link: https://www.propertypanorama.com/instaview/bmt/349496

Road Frontage: 142

Subdivision: Shop World 406

List Office Name: Keller Williams Yellowstone Properties