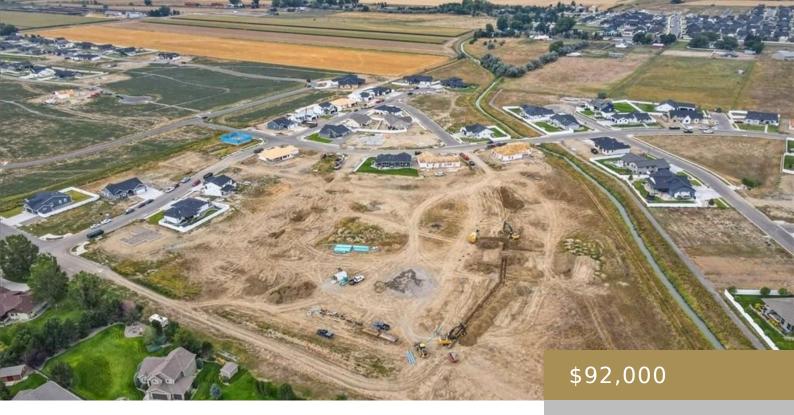

#### BILLINGS, MT, 59106

https://billingsrealtybrokers.com

See agent Phase 2 of Legacy West is here! This newer luxury subdivision is conveniently located on the west end where you are just far enough away from the craziness of town but close enough to enjoy all the amenities. This corner lot faces the rims and is 11,216 sqft! Check out more lots and [...]

### **Basics**

Category: Lots and Land

Status: Active

**Lot size: 11216** sq ft

**County Or Parish:** Yellowstone

**DOM:** 16

**Type:** Residential

Half baths: 0 half baths