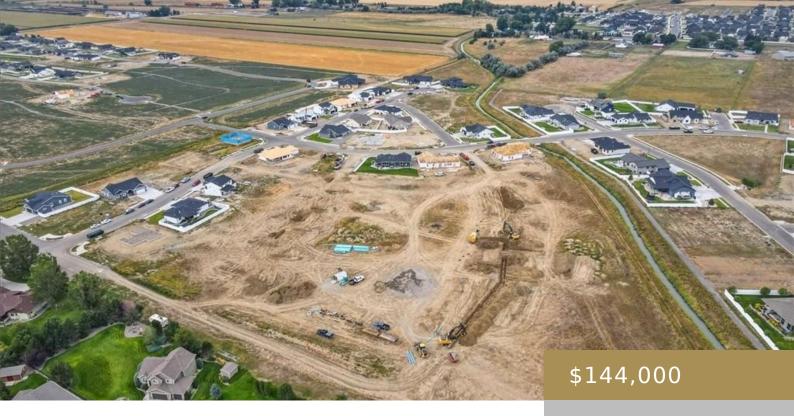

BILLINGS, MT, 59106 https://billingsrealtybrokers.com

See agent This lot is a must-see with just over 17,000 sqft and backing up to the Big Ditch you have a view of the Rims from your dream patio! Legacy West is a newer luxury subdivision that is conveniently located on the west end where you are just far enough away from the busyness [...]

# Basics

Category: Lots and Land Status: Active Lot size: 17906 sq ft County Or Parish: Yellowstone DOM: 16 Type: Residential Half baths: 0 half baths Zone: Suburban Neighborhood Residential Number of Lots: 1