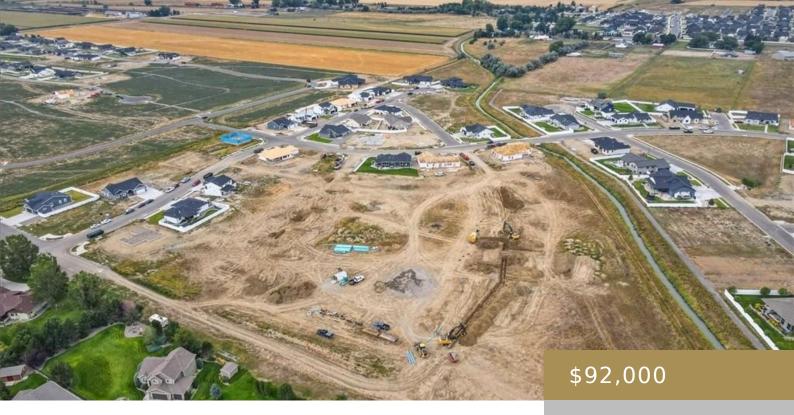

#### **BILLINGS, MT, 59106**

https://billingsrealtybrokers.com

See agent Phase 2 of Legacy West is here! This newer luxury subdivision is conveniently located on the west end where you are just far enough away from the craziness of town but close enough to enjoy all the amenities. This corner lot faces South and is over 10,000 sq ft! Check out more lots [...]

### **Basics**

Category: Lots and Land

Status: Active

**Lot size: 10136** sq ft

**County Or Parish:** Yellowstone

**DOM:** 16

**Type:** Residential

Half baths: 0 half baths