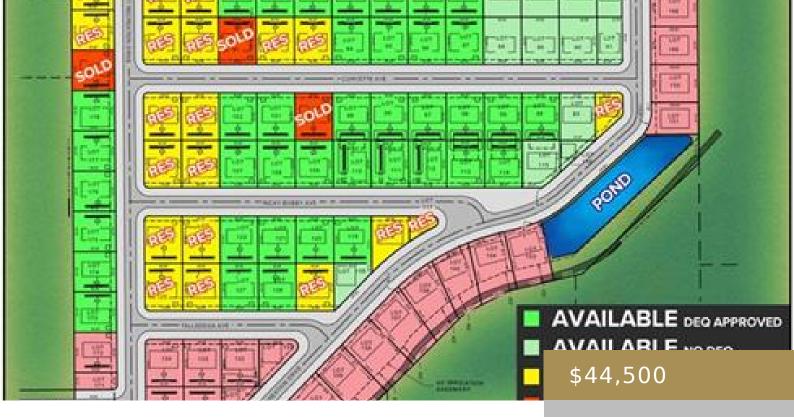

### BILLINGS, MT, 59106

https://billingsrealtybrokers.com

SHOP WORLD 406 SUBD (24), S07, T01 S, R25 E, Lot 49 Shop lots in Shop World 406! This lot has MT DEQ SEPTIC and CISTERN approval (Riverstone Health will issue final permit subject to building size and placement.) Natural gas and electric available. Secluded and private location yet only 15 minutes from Walmart and [...]

Subdivision: Shop World 406

Parcel Number:

**Showing** 

C18873

List Office Name: Keller Williams Yellowstone Properties