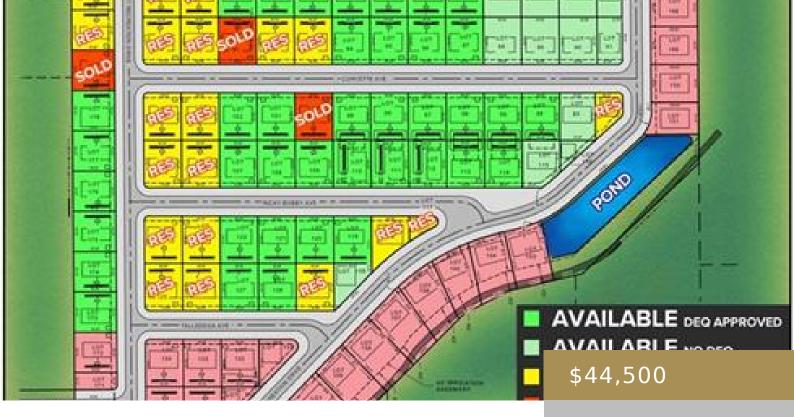

### BILLINGS, MT, 59106

https://billingsrealtybrokers.com

SHOP WORLD 406 SUBD (24), S07, T01 S, R25 E, Lot 58 Shop lots in Shop World 406! This lot has MT DEQ SEPTIC and CISTERN approval (Riverstone Health will issue final permit subject to building size and placement.) Natural gas and electric available. Secluded and private location yet only 15 minutes from Walmart and [...]

### **Miscellaneous**

**Restrictions:** See Deed Street Surface: Asphalt

Virtual Tour Link: Possession: At

https://www.propertypanorama.com/instaview/bmt/349547 Closing

Road Frontage: 80 Showing

Subdivision: Shop World 406