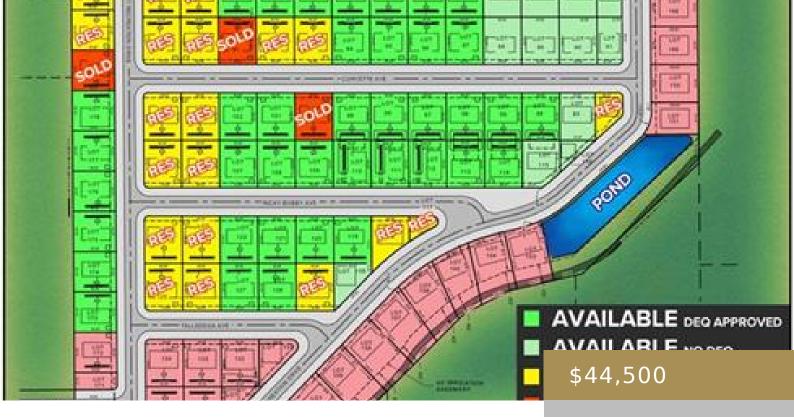

#### BILLINGS, MT, 59106

https://billingsrealtybrokers.com

SHOP WORLD 406 SUBD (24), S07, T01 S, R25 E, Lot 84 Shop lots in Shop World 406! This lot has MT DEQ SEPTIC and CISTERN approval (Riverstone Health will issue final permit subject to building size and placement.) Natural gas and electric available. Secluded and private location yet only 15 minutes from Walmart and [...]

Zone: UNZON

Number of Lots:  $\boldsymbol{1}$ 

#### **Miscellaneous**

Road Frontage: 80

**Restrictions:** See Deed Street Surface:

Asphalt

Virtual Tour Link: Possession: At

https://www.propertypanorama.com/instaview/bmt/349577 Closing

Instructions: Drive
By,See Remarks

**Showing** 

**Subdivision:** Shop World 406 **Parcel Number:** 

C18908

List Office Name: Keller Williams Yellowstone Properties