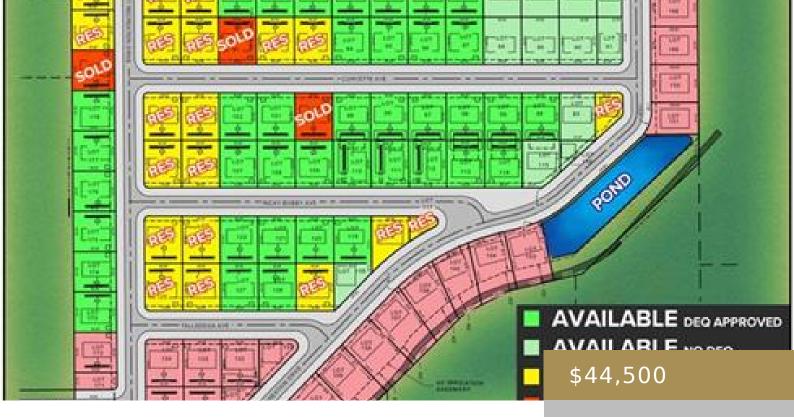

#### BILLINGS, MT, 59106

https://billingsrealtybrokers.com

SHOP WORLD 406 SUBD (24), S07, T01 S, R25 E, Lot 85 Shop lots in Shop World 406! This lot has MT DEQ SEPTIC and CISTERN approval (Riverstone Health will issue final permit subject to building size and placement.) Natural gas and electric available. Secluded and private location yet only 15 minutes from Walmart and [...]

### **Basics**

Category: Lots and Land

Status: Active

Lot size: 8015 sq ft

County Or Parish: Yellowstone

**DOM:** 24

Type: Commercial

Half baths: 0 half baths

Zone: UNZON

Number of Lots: 1

#### **Miscellaneous**

Road Frontage: 80

**Restrictions:** See Deed Street Surface:

Asphalt

Virtual Tour Link: Possession: At

https://www.propertypanorama.com/instaview/bmt/349578 Closing

**Instructions:** Drive By,See Remarks

**Showing** 

Subdivision: Shop World 406 Parcel Number: C18909

**List Office Name:** Keller Williams Yellowstone Properties