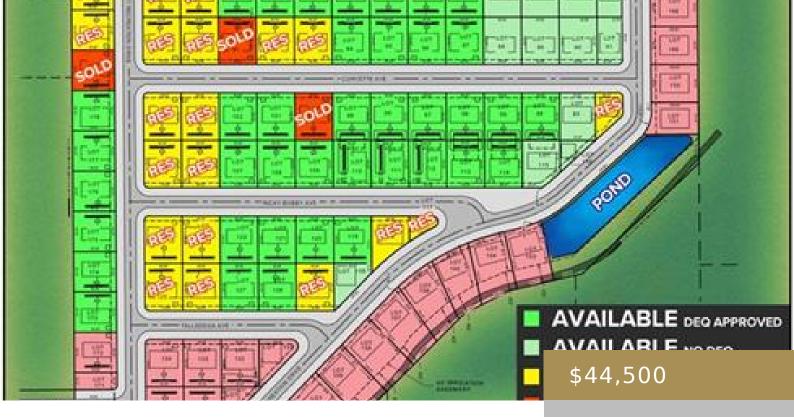

#### BILLINGS, MT, 59106

https://billingsrealtybrokers.com

SHOP WORLD 406 SUBD (24), S07, T01 S, R25 E, Lot 86 Shop lots in Shop World 406! This lot has MT DEQ SEPTIC and CISTERN approval (Riverstone Health will issue final permit subject to building size and placement.) Natural gas and electric available. Secluded and private location yet only 15 minutes from Walmart and [...]

Subdivision: Shop World 406

By,See Remarks

Parcel Number:

C18910

**List Office Name:** Keller Williams Yellowstone Properties

#### **Miscellaneous**

**Restrictions:** See Deed Street Surface:

Asphalt

**Instructions:** Drive

Virtual Tour Link: Possession: At

https://www.propertypanorama.com/instaview/bmt/349579 Closing

Road Frontage: 80 Showing