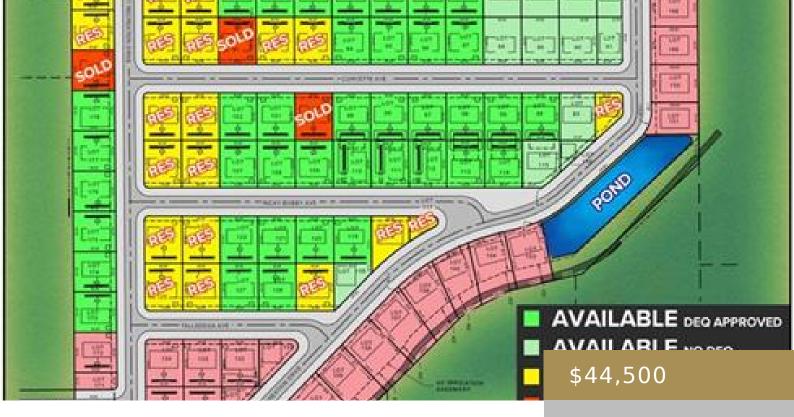

#### BILLINGS, MT, 59106

https://billingsrealtybrokers.com

SHOP WORLD 406 SUBD (24), S07, T01 S, R25 E, Lot 87 Shop lots in Shop World 406! This lot has MT DEQ SEPTIC and CISTERN approval (Riverstone Health will issue final permit subject to building size and placement.) Natural gas and electric available. Secluded and private location yet only 15 minutes from Walmart and [...]

Subdivision: Shop World 406

Parcel Number:
C18911

**List Office Name:** Keller Williams Yellowstone Properties