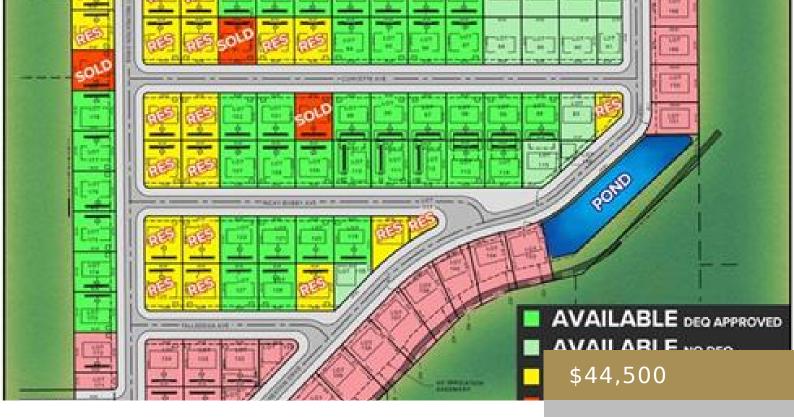

#### BILLINGS, MT, 59106

https://billingsrealtybrokers.com

SHOP WORLD 406 SUBD (24), S07, T01 S, R25 E, Lot 90 Shop lots in Shop World 406! This lot is NOT septic approved. Natural gas and electric available. Secluded and private location yet only 15 minutes from Walmart and shopping! Security gates and cameras. Dock high as well as pickup truck high loading/unloading area [...]

### Basics

Category: Lots and Land Status: Active Lot size: 8015 sq ft County Or Parish: Yellowstone DOM: 25 Type: Commercial Half baths: 0 half baths Zone: UNZON Number of Lots: 1

### Miscellaneous

Restrictions: See Deed

Virtual Tour Link: https://www.propertypanorama.com/instaview/bmt/349589

Road Frontage: 80

Subdivision: Shop World 406

List Office Name: Keller Williams Yellowstone Properties