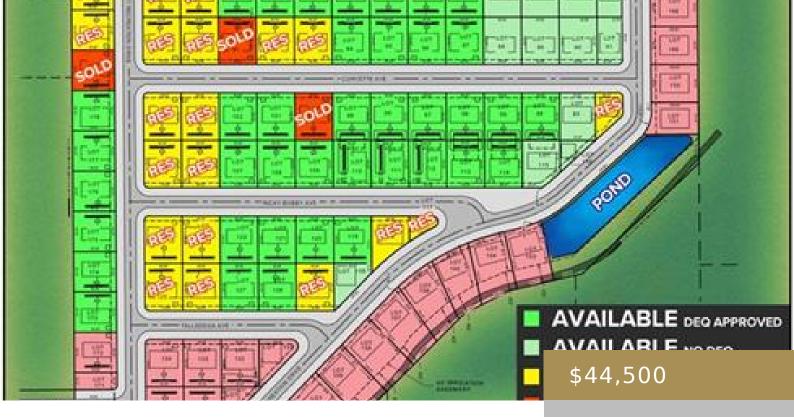

#### BILLINGS, MT, 59106

https://billingsrealtybrokers.com

SHOP WORLD 406 SUBD (24), S07, T01 S, R25 E, Lot 94 Shop lots in Shop World 406! This lot has MT DEQ SEPTIC and CISTERN approval (Riverstone Health will issue final permit subject to building size and placement.) Natural gas and electric available. Secluded and private location yet only 15 minutes from Walmart and [...]

Subdivision: Shop World 406

Parcel Number:
C18918

**List Office Name:** Keller Williams Yellowstone Properties