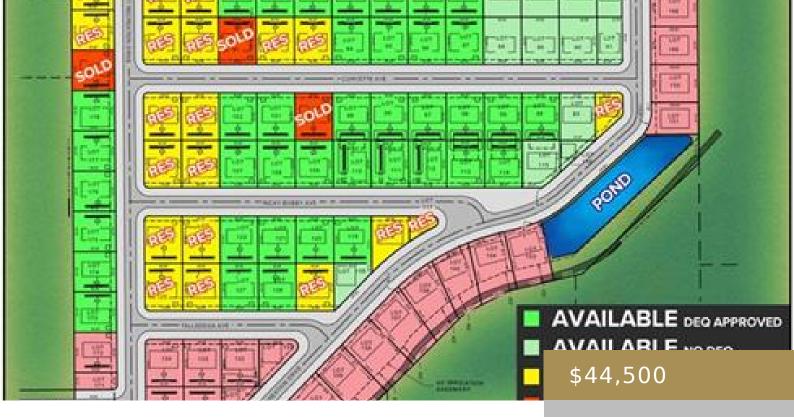

#### BILLINGS, MT, 59106

https://billingsrealtybrokers.com

SHOP WORLD 406 SUBD (24), S07, T01 S, R25 E, Lot 95 Shop lots in Shop World 406! This lot has MT DEQ SEPTIC and CISTERN approval (Riverstone Health will issue final permit subject to building size and placement.) Natural gas and electric available. Secluded and private location yet only 15 minutes from Walmart and [...]

Subdivision: Shop World 406

By,See Remarks

Parcel Number:

**List Office Name:** Keller Williams Yellowstone Properties