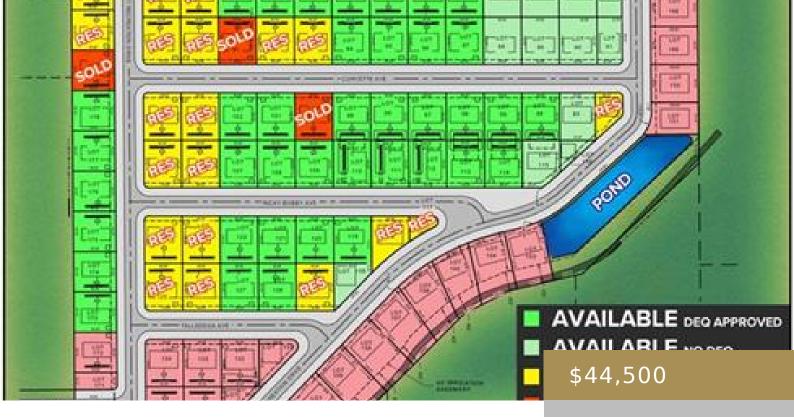

### BILLINGS, MT, 59106

https://billingsrealtybrokers.com

SHOP WORLD 406 SUBD (24), S07, T01 S, R25 E, Lot 96 Shop lots in Shop World 406! This lot has MT DEQ SEPTIC and CISTERN approval (Riverstone Health will issue final permit subject to building size and placement.) Natural gas and electric available. Secluded and private location yet only 15 minutes from Walmart and [...]

Zone: UNZON

Number of Lots: 1

https://www.propertypanorama.com/instaview/bmt/349594 Closing

Road Frontage: 80 Showing

Subdivision: Shop World 406

Parcel Number:
C18920

**List Office Name:** Keller Williams Yellowstone Properties